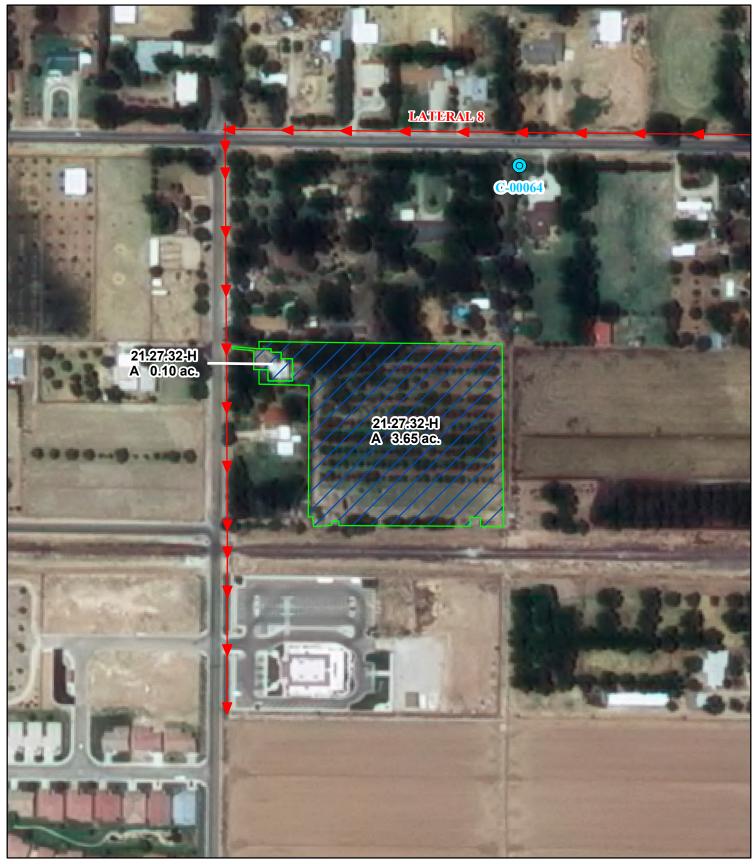

### e. Point(s) of Diversion:

Well No.: C-00064

Location: As set forth in Part G of this Appendix.

Ditch Name: Carlsbad Irrigation District Main Canal Location: As set forth in Part G of this Appendix

# f. Location and Amount of Irrigated Acreage:

Section 32, Township 21S, Range 27E, N.M.P.M.

Pt. NW1/4

3.75 acres

Total: 3.75 acres (Supplemental)

As shown on the attached revised Hydrographic Survey Map for Subfile No. 21.27.32-H, and the CID Section Hydrographic Survey Map Sheet No. 44 (1999-2011), included in Part F of this Appendix, representing the Court record as of the date of the filing of this Decree.

### g. Amount of Water:

As set forth in Part B of this Appendix.

Legend Dana J. & Roy A. 2009 Digital Orthophotography **STATE OF NEW MEXICO** 0 Point of Diversion Chapler Office of the State Engineer Grid Interval = 1000 Subfile 21.27.32-H John R. D'Antonio, Jr., P.E., State Engineer **Tract Boundaries** Scale 1 " = 200 ' 9/15/2011 ا∰ Surface Water Only **Pecos River Stream System** 7 1:2,400 Supplemental Groundwater **Carlsbad Irrigation District** Reservoir / Pond Hydrographic Survey 100 200 No Right Township 21 D.D.